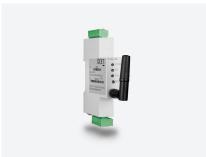

## **Bridge LR PSAC**

Bridge LR PSAC, LoRa to RS-485 converter with AC power supply,

Code: M6215A. **DESCATALOGADO** 

#### Bridge LR

LoRa™ / RS-485 Converter (Modbus / RTU)

| CODE    | TYPE           | Description                                                          |
|---------|----------------|----------------------------------------------------------------------|
| LoRa    |                |                                                                      |
| D80110. | Bridge LR PSAC | LoRa to RS-485 Converter (Modbus/RTU) . AC power supply (110264 Vac) |
| D80111. | Bridge LR PSDC | LoRa to RS-485 Converter (Modbus/RTU) . DC power supply (9 36 Vdc)   |