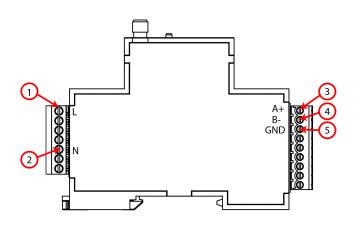

AC power supply,

Code: M6215A. **DESCATALOGADO** 

### Specifications

#### Mechanical characteristics

| Weight (kg) | 0,08 |  |
|-------------|------|--|

#### Bridge LR

LoRa™ / RS-485 Converter (Modbus / RTU)

| CODE    | TYPE           | Description                                                          |
|---------|----------------|----------------------------------------------------------------------|
| LoRa    |                |                                                                      |
| D80110. | Bridge LR PSAC | LoRa to RS-485 Converter (Modbus/RTU) . AC power supply (110264 Vac) |
| D80111. | Bridge LR PSDC | LoRa to RS-485 Converter (Modbus/RTU) . DC power supply (9 36 Vdc)   |



Page 1 of 2





# **Bridge LR PSAC**

Code: M6215A.

Dimensions Connections