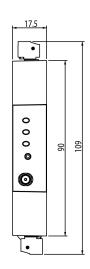

h AC power supply,

Code: M6215A. **DESCATALOGADO** 

### Specifications

#### Mechanical characteristics

| Weight (kg) | 0,08 |  |
|-------------|------|--|

#### Bridge LR

LoRa™ / RS-485 Converter (Modbus / RTU)

| CODE    | TYPE           | Description                                                          |
|---------|----------------|----------------------------------------------------------------------|
| LoRa    |                |                                                                      |
| D80110. | Bridge LR PSAC | LoRa to RS-485 Converter (Modbus/RTU) . AC power supply (110264 Vac) |
| D80111. | Bridge LR PSDC | LoRa to RS-485 Converter (Modbus/RTU) . DC power supply (9 36 Vdc)   |



Page 1 of 2





# **Bridge LR PSAC**

Code: M6215A.

Dimensions Connections