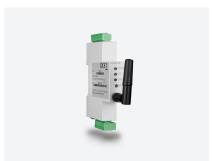

## **Bridge LR PSAC**

Bridge LR PSAC, LoRa to RS-485 converter with AC power supply,

Code: M6215A. **DESCATALOGADO** 

#### Bridge LR

LoRa™ / RS-485 Converter (Modbus / RTU)

| CODE    | TYPE           | Description                                                          |
|---------|----------------|----------------------------------------------------------------------|
| LoRa    |                |                                                                      |
| D80110. | Bridge LR PSAC | LoRa to RS-485 Converter (Modbus/RTU) . AC power supply (110264 Vac) |
| D80111. | Bridge LR PSDC | LoRa to RS-485 Converter (Modbus/RTU) . DC power supply (9 36 Vdc)   |