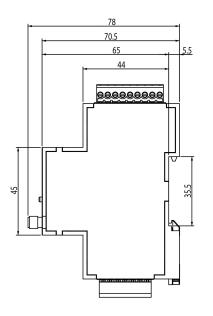

ith AC power supply,

Code: M6215A. **DESCATALOGADO** 

### Specifications

#### Mechanical characteristics

| Weight (kg) | 0,08 |  |
|-------------|------|--|

#### Bridge LR

LoRa™ / RS-485 Converter (Modbus / RTU)

| CODE    | TYPE           | Description                                                          |
|---------|----------------|----------------------------------------------------------------------|
| LoRa    |                |                                                                      |
| D80110. | Bridge LR PSAC | LoRa to RS-485 Converter (Modbus/RTU) . AC power supply (110264 Vac) |
| D80111. | Bridge LR PSDC | LoRa to RS-485 Converter (Modbus/RTU) . DC power supply (9 36 Vdc)   |



Page 1 of 2





# **Bridge LR PSAC**

Code: M6215A.

Dimensions Connections