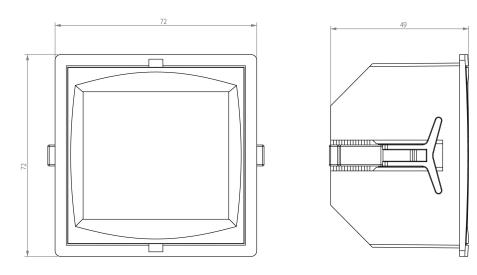

#### Specifications

| Mechanical characteristics       |                   |  |
|----------------------------------|-------------------|--|
| Size (mm) width x height x depth | 72 x 72 x 49 (mm) |  |
| Weight (kg)                      | 0,05              |  |

### Dimensions

Circutor