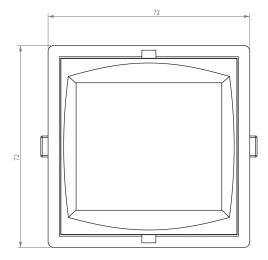

## **Dimensions**

#### Mechanical characteristics

| Size (mm) width x height x depth | 72 x 72 x 49 (mm) |
|----------------------------------|-------------------|
| Weight (kg)                      | 0,05              |