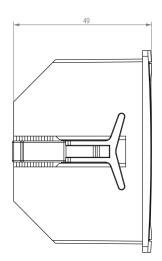

## **Dimensions**

#### Mechanical characteristics

| Size (mm) width x height x depth | 72 x 72 x 49 (mm) |
|----------------------------------|-------------------|
| Weight (kg)                      | 0,05              |