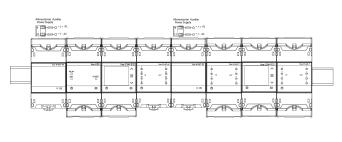

### Description

Supply module to power devices connected on the Line bus. The module can be interconnected between Line system modules to expand the number of devices connected on the same bus, aiding with system scalability. The module allows for connections in networks of up to 480V.

The modules are connected laterally and are detected automatically when the lateral connection is made, which greatly simplifies the installation and configuration of the modules.

## **Application**

- $\circ~$  Expanded power supply performance for the line-CVM-D32 or line-EDS network analysers and connected
- $\circ~$  Can be used to supply the "line" system in 480V  $\sim$  Ph-Ph networks.