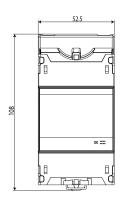

## **Specifications**

| AC power supply                          |                                                                                    |
|------------------------------------------|------------------------------------------------------------------------------------|
| Installation category                    | CAT III 300 V                                                                      |
| Consumption                              | 1 9 VA                                                                             |
| Frequency                                | 50 60 Hz                                                                           |
| Nominal voltage                          | 110 277 V~ (F-N) / 110 480 V~ (F-F)                                                |
| Mechanical characteristics               |                                                                                    |
| Size (mm) width x height x depth         | 52.5 x 108 x 70 (mm)                                                               |
| Envelope                                 | Self-extinguishing V0 plastic                                                      |
| Fastening                                | DIN rail (IEC 60715)                                                               |
| Weight (kg)                              | 0,24                                                                               |
| Environmental characteristics            |                                                                                    |
| Protection class                         | IP30, Front: IP40                                                                  |
| Relative humidity (without condensation) | 5 95%                                                                              |
| Storage temperature                      | -20 +70 °C                                                                         |
| Working temperature                      | -10 +50 °C                                                                         |
| Standards                                |                                                                                    |
| Certifications                           | UL 94                                                                              |
| Electrical safety, Maximum height (m)    | 2000                                                                               |
| Standards                                | UNE-EN 61010-1, UNE-EN 61010-2-30, UNE-EN 61326-1, EN-55032, UNE-EN 62368-1, UL 94 |
| User interface                           |                                                                                    |
| LED                                      | 1 LED                                                                              |
| Power supply                             |                                                                                    |
| Maximum output voltage / current         | 12 Vdc / 0.9 Adc                                                                   |
| Power supply output                      |                                                                                    |
| Power                                    | 10 VA                                                                              |

#### Dimensions Connections