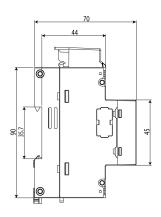

## **Specifications**

| AC power supply                          |                                                                                    |
|------------------------------------------|------------------------------------------------------------------------------------|
| Installation category                    | CAT III 300 V                                                                      |
| Consumption                              | 1 9 VA                                                                             |
| Frequency                                | 50 60 Hz                                                                           |
| Nominal voltage                          | 110 277 V~ (F-N) / 110 480 V~ (F-F)                                                |
| Mechanical characteristics               |                                                                                    |
| Size (mm) width x height x depth         | 52.5 x 108 x 70 (mm)                                                               |
| Envelope                                 | Self-extinguishing V0 plastic                                                      |
| Fastening                                | DIN rail (IEC 60715)                                                               |
| Weight (kg)                              | 0,24                                                                               |
| Environmental characteristics            |                                                                                    |
| Protection class                         | IP30, Front: IP40                                                                  |
| Relative humidity (without condensation) | 5 95%                                                                              |
| Storage temperature                      | -20 +70 °C                                                                         |
| Working temperature                      | -10 +50 °C                                                                         |
| Standards                                |                                                                                    |
| Certifications                           | UL 94                                                                              |
| Electrical safety, Maximum height (m)    | 2000                                                                               |
| Standards                                | UNE-EN 61010-1, UNE-EN 61010-2-30, UNE-EN 61326-1, EN-55032, UNE-EN 62368-1, UL 94 |
| User interface                           |                                                                                    |
| LED                                      | 1 LED                                                                              |
| Power supply                             |                                                                                    |
| Maximum output voltage / current         | 12 Vdc / 0.9 Adc                                                                   |
| Power supply output                      |                                                                                    |
| Power                                    | 10 VA                                                                              |

#### Dimensions Connections