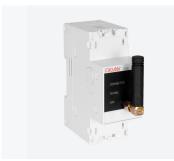

## Line-M-3G

Line-M-3G, 3G/GPRS communications modem and Bus-Line to communicate with Line-EDS devices,

Code: M58E07. DESCATALOGADO

Circutor

Line-M-3G

Code: M58E07.