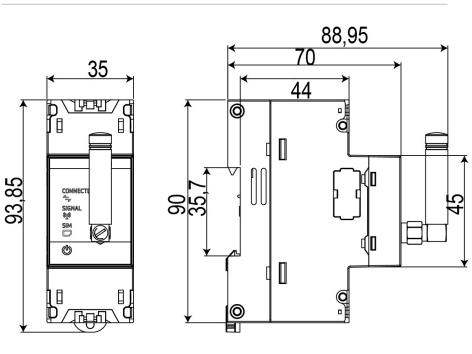

## Dimensions

## Specifications

| AC power supply                          |                                                                                                                                                                                                             |
|------------------------------------------|-------------------------------------------------------------------------------------------------------------------------------------------------------------------------------------------------------------|
| Installation category                    | CAT III 300V                                                                                                                                                                                                |
| Consumption                              | 2,8 4,1 VA                                                                                                                                                                                                  |
| auxiliary power supply mode              | Through the line-EDS device                                                                                                                                                                                 |
| DC power supply                          |                                                                                                                                                                                                             |
| Consumption                              | 1,9 2,2 W                                                                                                                                                                                                   |
| Mechanical characteristics               |                                                                                                                                                                                                             |
| Size (mm) width x height x depth         | 35 x 93.85 x 88.95 (mm)                                                                                                                                                                                     |
| Envelope                                 | Self-extinguishing V0 plastic                                                                                                                                                                               |
| Fastening                                | DIN rail (IEC 60715)                                                                                                                                                                                        |
| Weight (kg)                              | 0,178                                                                                                                                                                                                       |
| Environmental characteristics            |                                                                                                                                                                                                             |
| Protection class                         | IP30, Front: IP40                                                                                                                                                                                           |
| Relative humidity (without condensation) | 5 95%                                                                                                                                                                                                       |
| Storage temperature                      | -20 +70 °C                                                                                                                                                                                                  |
| Working temperature                      | -10 +50 °C                                                                                                                                                                                                  |
| Standards                                |                                                                                                                                                                                                             |
| Electrical safety, Maximum height (m)    | 2000                                                                                                                                                                                                        |
| Electrical safety, Installation category | CAT III 300 V                                                                                                                                                                                               |
| Standards                                | UNE-EN 61010-1, UNE-EN 61000-6-2, UNE-EN 61000-6-4, UNE EN 60068-2-1,<br>UNE EN 60068-2-2, UNE EN 60068-2-78, ETSI EN 301 489-1 Ver. 2.1.1, ETSI EN<br>301 489-17 Ver. 3.1.1, ETSI EN 301 489-52 Ver. 1.1.0 |
| User interface                           |                                                                                                                                                                                                             |
| LED                                      | 4 LED                                                                                                                                                                                                       |
| Radio communication -Antenna             |                                                                                                                                                                                                             |
|                                          | SMA (Right Angle)                                                                                                                                                                                           |
| Radio communication                      |                                                                                                                                                                                                             |
| Band                                     | 850/900/1700/1800/1900/2100 MHz                                                                                                                                                                             |
| Technology / Type                        | 3G                                                                                                                                                                                                          |
| 3G Modem, expansion modules, Line system |                                                                                                                                                                                                             |