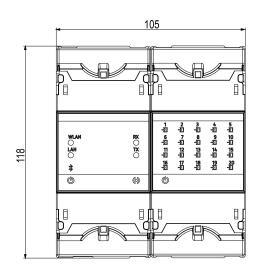

| 21 LED                                             |
| Digital inputs                           |                                                    |
| Input/output insulation                  | 4,2 kVcc                                           |
| Quantity                                 | 20                                                 |
| Consumption (per input)                  | 60 mA Eingänge AUS / 240 mA Eingänge EIN           |







## Line-M-20I

Code: M58E06.

| Туре                       | Optocoupler |  |
|----------------------------|-------------|--|
| Minimum signal width       | 10 ms       |  |
| Digital transistor outputs |             |  |
|                            |             |  |







## Line-M-201

Code: M58E06.

Connections **Dimensions**