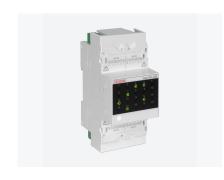

## Line-M-20I

Line-M-20I, Centralizer module with 20 digital inputs

Code: M58E06. **DESCATALOGADO** 

> Protocol: Modbus/RTU> Communications: Bus-Line

Digital inputs: 20Mounting: DIN rail