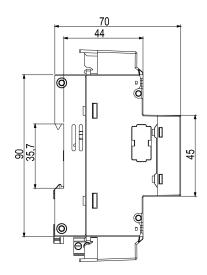

## **Specifications**

| AC power supply                          |                                                    |
|------------------------------------------|----------------------------------------------------|
| Installation category                    | CAT III 300V                                       |
| auxiliary power supply mode              | Through the connector                              |
| DC power supply                          |                                                    |
| Consumption                              | 3,5 W                                              |
| Nominal voltage                          | 12 Vdc                                             |
| Mechanical characteristics               |                                                    |
| Size (mm) width x height x depth         | 52.5 x 118 x 70 (mm)                               |
| Envelope                                 | Self-extinguishing V0 plastic                      |
| Fastening                                | DIN rail (IEC 60715)                               |
| Weight (kg)                              | 0,178                                              |
| Environmental characteristics            |                                                    |
| Protection class                         | IP30, Front: IP40                                  |
| Relative humidity (without condensation) | 5 95%                                              |
| Storage temperature                      | -20 +70 °C                                         |
| Working temperature                      | -10 +50 °C                                         |
| Voltage measurement circuit              |                                                    |
| Input impedance                          | 1.4 kΩ                                             |
| Standards                                |                                                    |
| Electrical safety, Maximum height (m)    | 2000                                               |
| Electrical safety, Installation category | CAT III 300 V                                      |
| Standards                                | UNE-EN 61010-1, UNE-EN 61000-6-2, UNE-EN 61000-6-4 |
| User interface                           |                                                    |
| LED                                      | 21 LED                                             |
| Digital inputs                           |                                                    |
| Input/output insulation                  | 4,2 kVcc                                           |
| Quantity                                 | 20                                                 |
| Consumption (per input)                  | 60 mA Eingänge AUS / 240 mA Eingänge EIN           |

## Line-M-201

Code: M58E06.

Connections **Dimensions** 