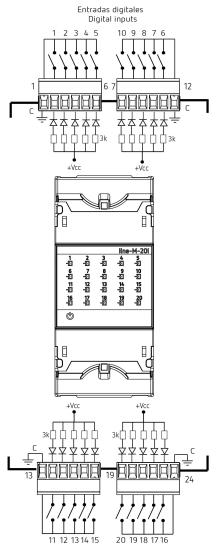

## Line-M-20I

Line-M-20I, Centralizer module with 20 digital inputs

Code: M58E06. **DESCATALOGADO** 

> Protocol: Modbus/RTU> Communications: Bus-Line

Digital inputs: 20Mounting: DIN rail

## **Specifications**

| AC power supply                          |                                                    |
|------------------------------------------|----------------------------------------------------|
| Installation category                    | CAT III 300V                                       |
| auxiliary power supply mode              | Through the connector                              |
| DC power supply                          |                                                    |
| Consumption                              | 3,5 W                                              |
| Nominal voltage                          | 12 Vdc                                             |
| Mechanical characteristics               |                                                    |
| Size (mm) width x height x depth         | 52.5 x 118 x 70 (mm)                               |
| Envelope                                 | Self-extinguishing V0 plastic                      |
| Fastening                                | DIN rail (IEC 60715)                               |
| Weight (kg)                              | 0,178                                              |
| Environmental characteristics            |                                                    |
| Protection class                         | IP30, Front: IP40                                  |
| Relative humidity (without condensation) | 5 95%                                              |
| Storage temperature                      | -20 +70 °C                                         |
| Working temperature                      | -10 +50 °C                                         |
| Voltage measurement circuit              |                                                    |
| Input impedance                          | 1.4 kΩ                                             |
| Standards                                |                                                    |
| Electrical safety, Maximum height (m)    | 2000                                               |
| Electrical safety, Installation category | CAT III 300 V                                      |
| Standards                                | UNE-EN 61010-1, UNE-EN 61000-6-2, UNE-EN 61000-6-4 |
| User interface                           |                                                    |
| LED                                      | 21 LED                                             |
| Digital inputs                           |                                                    |
| Input/output insulation                  | 4,2 kVcc                                           |
| Quantity                                 | 20                                                 |
| Consumption (per input)                  | 60 mA Eingänge AUS / 240 mA Eingänge EIN           |

## Line-M-201

Code: M58E06.

Connections **Dimensions** 