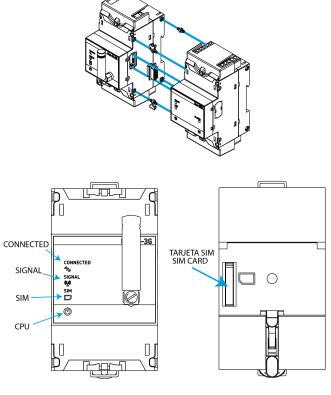

## Line-M-3G

Line-M-3G, 3G communications modem and Bus-Line to communicate with the Line-EDS devices,

Code: M58E05. DESCATALOGADO

## Line-M-3G

Code: M58E05.

Dimensions Connections