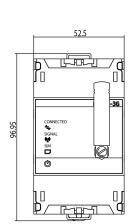

## **Specifications**

|                                                    | AC power supply                          |
|----------------------------------------------------|------------------------------------------|
| CAT III 300V                                       | Installation category                    |
| 2,8 4,1 VA                                         | Consumption                              |
| Through the line-EDS device                        | auxiliary power supply mode              |
|                                                    | DC power supply                          |
| 1,9 2,2 W                                          | Consumption                              |
|                                                    | Mechanical characteristics               |
| 52.5 x 96.95 x 88.75 (mm)                          | Size (mm) width x height x depth         |
| Self-extinguishing V0 plastic                      | Envelope                                 |
| DIN rail (IEC 60715)                               | Fastening                                |
| 0,15                                               | Weight (kg)                              |
|                                                    | Environmental characteristics            |
| IP30, Front: IP40                                  | Protection class                         |
| 5 95%                                              | Relative humidity (without condensation) |
| -20 +70 °C                                         | Storage temperature                      |
| -10 +50 °C                                         | Working temperature                      |
|                                                    | Standards                                |
| 2000                                               | Electrical safety, Maximum height (m)    |
| CAT III 300 V                                      | Electrical safety, Installation category |
| UNE-EN 61010-1, UNE-EN 61000-6-2, UNE-EN 61000-6-4 | Standards                                |
|                                                    | User interface                           |
| 4 LED                                              | LED                                      |
|                                                    | Radio communication -Antenna             |
| SMA (Right Angle)                                  |                                          |
|                                                    | Radio communication                      |
| 850/900/1700/1800/1900/2100 MHz                    | Band                                     |
| 3G                                                 | Technology / Type                        |
| 850/900/1700/1800/1900/2100 MHz                    | Radio communication  Band                |

## Line-M-3G

Code: M58E05.

Dimensions Connections