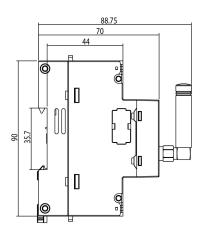

## **Specifications**

|                                                    | AC power supply                          |
|----------------------------------------------------|------------------------------------------|
| CAT III 300V                                       | Installation category                    |
| 2,8 4,1 VA                                         | Consumption                              |
| Through the line-EDS device                        | auxiliary power supply mode              |
|                                                    | DC power supply                          |
| 1,9 2,2 W                                          | Consumption                              |
|                                                    | Mechanical characteristics               |
| 52.5 x 96.95 x 88.75 (mm)                          | Size (mm) width x height x depth         |
| Self-extinguishing V0 plastic                      | Envelope                                 |
| DIN rail (IEC 60715)                               | Fastening                                |
| 0,15                                               | Weight (kg)                              |
|                                                    | Environmental characteristics            |
| IP30, Front: IP40                                  | Protection class                         |
| 5 95%                                              | Relative humidity (without condensation) |
| -20 +70 °C                                         | Storage temperature                      |
| -10 +50 °C                                         | Working temperature                      |
|                                                    | Standards                                |
| 2000                                               | Electrical safety, Maximum height (m)    |
| CAT III 300 V                                      | Electrical safety, Installation category |
| UNE-EN 61010-1, UNE-EN 61000-6-2, UNE-EN 61000-6-4 | Standards                                |
|                                                    | User interface                           |
| 4 LED                                              | LED                                      |
|                                                    | Radio communication -Antenna             |
| SMA (Right Angle)                                  |                                          |
|                                                    | Radio communication                      |
| 850/900/1700/1800/1900/2100 MHz                    | Band                                     |
| 3G                                                 | Technology / Type                        |
| 850/900/1700/1800/1900/2100 MHz                    | Radio communication  Band                |

## Line-M-3G

Code: M58E05.

Dimensions Connections