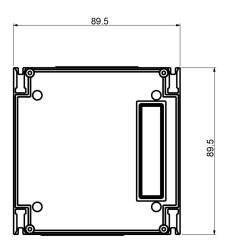

### **Specifications**

| DC power supply                          |                                                                      |
|------------------------------------------|----------------------------------------------------------------------|
| Consumption                              | 2W                                                                   |
| lechanical characteristics               |                                                                      |
| Size (mm) width x height x depth         | 90 x 90 x 90 (mm)                                                    |
| Envelope                                 | Self-extinguishing V0 plastic                                        |
| Fastening                                | Panel                                                                |
| Weight (kg)                              | 0,12                                                                 |
| nvironmental characteristics             |                                                                      |
| Protection class                         | IP 30                                                                |
| Relative humidity (without condensation) | 5 95%                                                                |
| Storage temperature                      | -20 +80 °C                                                           |
| Working temperature                      | -10+50 °C                                                            |
| tandards                                 |                                                                      |
| Certifications                           | UL/CSA 61010-1 3rd edition                                           |
| Electrical safety, Maximum height (m)    | 2000                                                                 |
| Standards                                | IEC 61010, UNE-EN 61000-6-2, UNE-EN 61000-6-4, IEC 664, UNE-EN 55022 |
| erial communication                      |                                                                      |
| Protocol                                 | Profibus                                                             |

#### Connections Dimensions