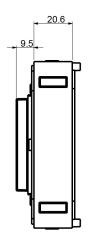

andards                                | IEC 61010, UNE-EN 61000-6-2, UNE-EN 61000-6-4, IEC 664, UNE-EN 55022 |
| erial communication                      |                                                                      |
| Protocol                                 | Profibus                                                             |

#### M-CVM-AB-Modbus-TCP (switch)

Expansion modules

| CODE    | TYPE                         | Communications | Protocol                    |
|---------|------------------------------|----------------|-----------------------------|
| M56E0A. | M-CVM-AB-Modbus-TCP (switch) | Ethernet       | Modbus/TCP (gateway to TCP) |







# M-CVM-AB-Modbus-TCP (switch)

Expansion modules M-CVM-AB-Modbus/TCP (switch)

Code: M56E0A.

#### Connections Dimensions