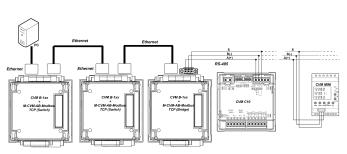

### **Application**

It allows the Modbus TCP communication with SCADA systems in addition to Ethernet connectivity with other devices in cascade, avoiding long distances Ethernet cabling from centralized router or switch.

#### Connections Dimensions