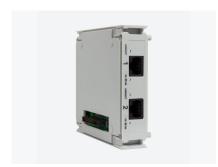

### M-CVM-AB-Modbus-TCP (switch)

M-CVM-AB-Modbus-TCP (switch), expansion module

Code: M56E0A.

> Protocol: Modbus/TCP (gateway to TCP)

> Memory: No

> Communications: Ethernet

### Description

Expansion module with Modbus/TCP communications (Ethernet switch).

### **Application**

It allows the Modbus TCP communication with SCADA systems in addition to Ethernet connectivity with other devices in cascade, avoiding long distances Ethernet cabling from centralized router or switch.