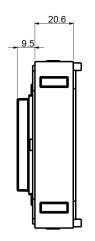

|
| Standards                                | IEC 61010-1 (1rd. Edition), UNE-EN 61000-6-2, UNE-EN 61000-6-4, IEC 60664-1, IEC 61010-2-030 (First Edition). |
| Serial communication                     |                                                                                                               |
| Protocol                                 | Slave M-Bus compatible con EN13757-2 y EN13757-3                                                              |
| Technology / Type                        | LonWorks                                                                                                      |







## M-CVM-AB-LonWorks

Expansion modules M-CVM-AB-LonWorks

Code: M56E08.

#### Dimensions

#### Connections