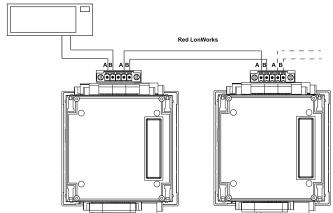

|
| Standards                                | IEC 61010-1 (1rd. Edition), UNE-EN 61000-6-2, UNE-EN 61000-6-4, IEC 60664-1, IEC 61010-2-030 (First Edition). |
| Serial communication                     |                                                                                                               |
| Protocol                                 | Slave M-Bus compatible con EN13757-2 y EN13757-3                                                              |
| Technology / Type                        | LonWorks                                                                                                      |







## M-CVM-AB-LonWorks

Expansion modules M-CVM-AB-LonWorks

Code: M56E08.

#### Dimensions

#### Connections