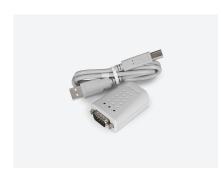

## **USB-RS 232**

USB-RS 232, USB to RS-232 converter,

Code: M54050. CONSULTAR DISPONIBILIDAD

### Description

- o Converter of the USB network protocol to RS-232 or RS-485
- $\circ\;$  Power supply through the PC's USB port
- $\circ~$  Transmission speed: 4800 bps to 128000 bps
- $\circ\;$  Recommended only for start-ups and possible communications

### **Application**

To convert the USB signal to RS-232 or RS-485.