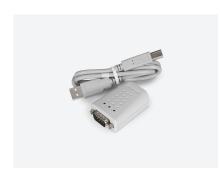

## **USB-RS 232**

USB-RS 232, USB to RS-232 converter,

Code: M54050. CONSULTAR DISPONIBILIDAD

### Description

- o Converter of the USB network protocol to RS-232 or RS-485
- $\circ\;$  Power supply through the PC's USB port
- $\circ~$  Transmission speed: 4800 bps to 128000 bps
- $\circ\;$  Recommended only for start-ups and possible communications

### **Application**

To convert the USB signal to RS-232 or RS-485.