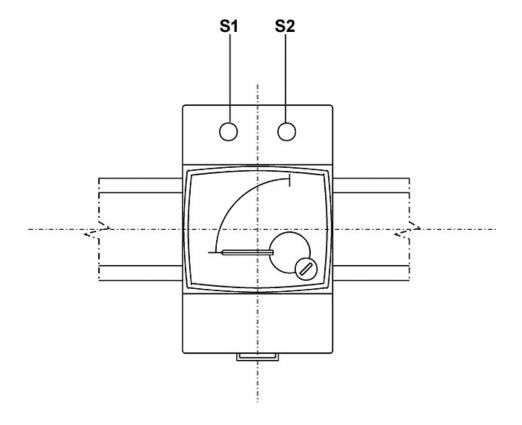

, UL94, DIN 43780, IEC 51, UNE 21318       |
|                                                                        |
| 0,3 1,5 VA                                                             |
| 20100 Hz                                                               |
| 1,2 In permanent / 5 In during 30s / 10 In during 5s / 40 In during 1s |
|                                                                        |
| 2 KV, 50 HZ <1 min entre mecanismo y caja                              |
|                                                                        |
|                                                                        |
|                                                                        |







# EM45 250mA

Moving-iron ammeters (AC)

Code: M10154.

### Connections





Page 3 of 3