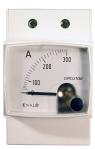

# EM45 250mA

EM45 250mA, Ammeter

Code: M10154. DESCATALOGADO

> Scale: 90°, P2 > Accuracy: 1,5

> Measurement Range (A): 0,25

# EM45 250mA

Moving-iron ammeters (AC)

Code: M10154.