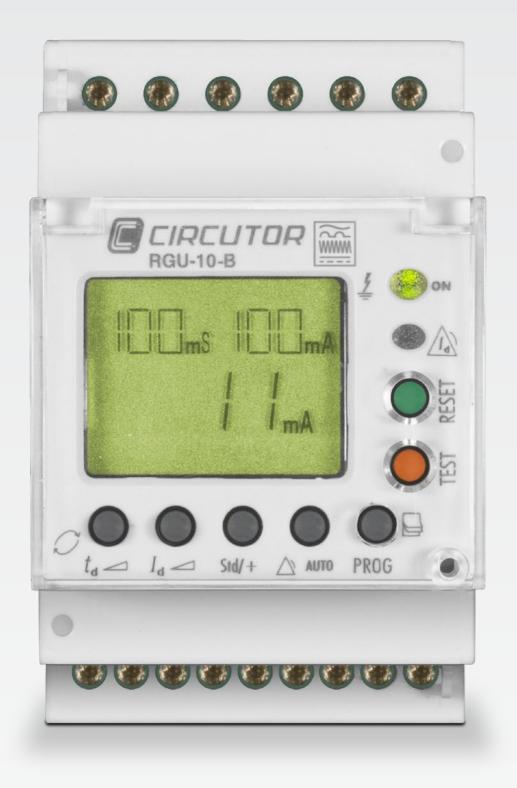

# RGU-10B

Electronic earth leakage protection and monitoring relay

### RGU-10B

Universal earth leakage current protection and monitoring (type B)

Preventive control

Easy leakage diagnostics

### RGU-10B