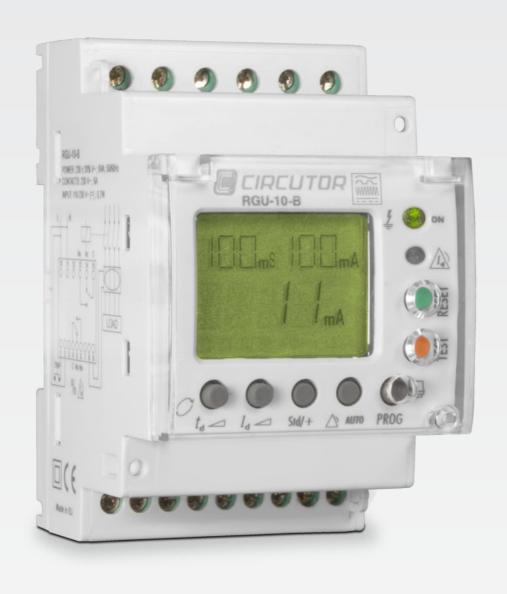

# RGU-10B

Electronic earth leakage protection and monitoring relay

### RGU-10B

Universal earth leakage current protection and monitoring (type B)

Preventive control

Easy leakage diagnostics

### RGU-10B