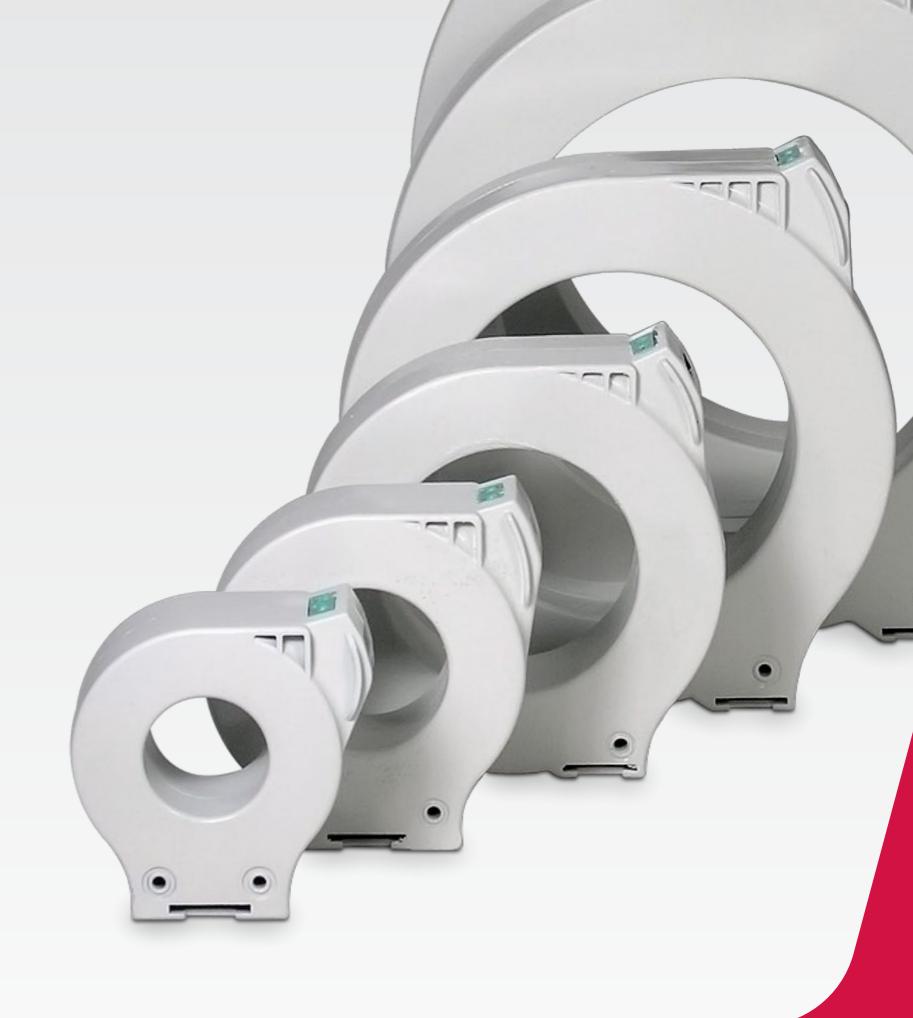

# RGU-10B

Electronic earth leakage protection and monitoring relay



# "Intellectuals solve problems, geniuses prevent them"

**Albert Einstein** 





Full protection and monitoring within your reach













### Universal





Universal

Simple





Universal

Simple

Visual





Universal

Simple

Visual

Compact





Universal

Simple

Visual

Compact

**Monitor** 



# WGC-TB

Full range of earth leakage transformers







### RGU-10B



Universal earth leakage current protection and monitoring (type B)



Preventive control



Easy leakage diagnostics





### RGU-10B

#### Quick event diagnostics







**CORRECT** 

PRE-ALARM

**ALARM** 











## Full Protection and Monitoring

















Technology for energy efficiency





Tel. (+34) **93 745 29 00** 

Fax: (+34) **93 745 29 14** 

central@circutor.com

Vial Sant Jordi, s/n 08232 Viladecavalls (Barcelona) Spain