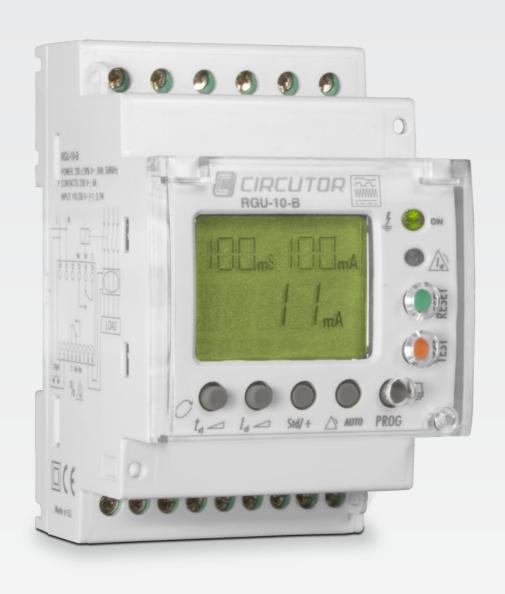

# RGU-10B

Electronic earth leakage protection and monitoring relay

### RGU-10B

Universal earth leakage current protection and monitoring (type B)

Preventive control

Easy leakage diagnostics

### RGU-10B