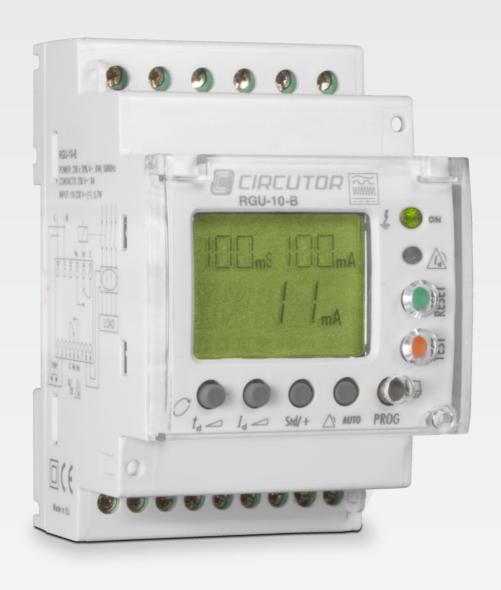

# RGU-10B

Electronic earth leakage protection and monitoring relay

### RGU-10B

Universal earth leakage current protection and monitoring (type B)

Preventive control

Easy leakage diagnostics

### RGU-10B