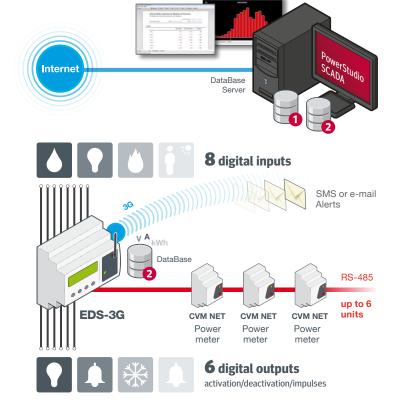

Time synchronisation via NTP servers (network time provider)

8 digital inputs for logic states or counting impulse signals (electric energy meters, water meters, gas meters, etc.). Expandable via auxiliary LM range units.

6 relay outputs controllable via alarm configurations or time controls. Expandable via auxiliary LM range units.

Programming of alarms by any parameter to control the relays of the unit itself or of other auxiliary  ${\sf LM}$  range units.