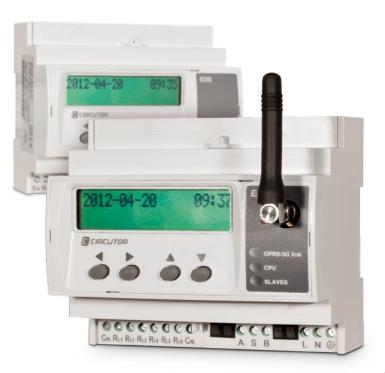

# **EDS** series

New Data Logger with built-in Web Server

## Perfect for energy management systems

**EDS** is a simple, powerful industrial device, able to display, through its built-in Web and XML Server, all the electric variables from power analyzers or other field devices directly related to measuring consumption, electricity, water, gas, etc.