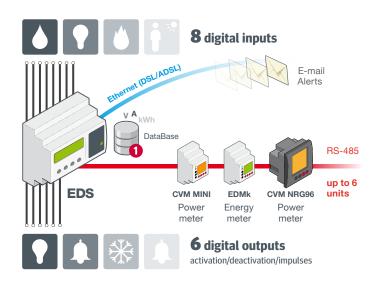

## Other features

Connection with measuring units via Modbus TCP (Modbus via IP on an Ethernet network)

The device can display any calculation or variable of any configured unit.

The Ethernet or 3G network setup can be configured through the device's keyboard (without the need of a computer).

Time synchronisation via NTP servers (network time provider)

8 digital inputs for logic states or counting impulse signals (electric energy meters, water meters, gas meters, etc.). Expandable via auxiliary LM range units.

6 relay outputs controllable via alarm configurations or time controls. Expandable via auxiliary LM range units.

Programming of alarms by any parameter to control the relays of the unit itself or of other auxiliary  ${\sf LM}$  range units.

## Perfect for energy management systems

**EDS** is a simple, powerful industrial device, able to display, through its built-in Web and XML Server, all the electric variables from power analyzers or other field devices directly related to measuring consumption, electricity, water, gas, etc.