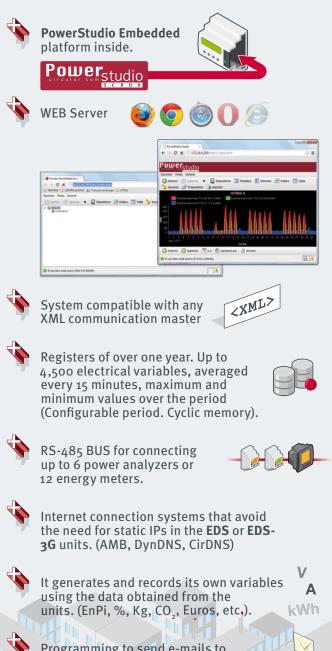

## Other features

Connection with measuring units via Modbus TCP (Modbus via IP on an Ethernet network)

The device can display any calculation or variable of any configured unit.

The Ethernet or 3G network setup can be configured through the device's keyboard (without the need of a computer).

Time synchronisation via NTP servers (network time provider)

8 digital inputs for logic states or counting impulse signals (electric energy meters, water meters, gas meters, etc.). Expandable via auxiliary LM range units.

6 relay outputs controllable via alarm configurations or time controls. Expandable via auxiliary LM range units.

Programming of alarms by any parameter to control the relays of the unit itself or of other auxiliary  ${\sf LM}$  range units.

## Auditing 365 days a year

Programming to send e-mails to distribution lists with personalized messages, incorporating the information of any variable from the metering units.

## Perfect for energy management systems

**EDS** is a simple, powerful industrial device, able to display, through its built-in Web and XML Server, all the electric variables from power analyzers or other field devices directly related to measuring consumption, electricity, water, gas, etc.

#### Accessories OPC-DA Server

- Multi connection to EDS or EDS-3G
- Parameters of the units connected to EDS in real time
  IP architecture via tunnelling function with Windows®.

Accessories SQL DataExport

- Multi connection to EDS or EDS-3G
- Individual variable selection
- Database migration to SQL
- Installation on PCs with Windows®.