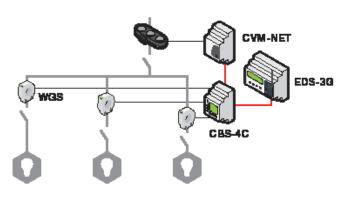

\* Choose 2 **CT** transformers with a ratio that matches that of the transformer installed in your installation.

LIGHTING EFFICIENCY KIT

**Includes:** 

EDS-3G + CVM-NET-MC + CBS-4-C + MC3 + WGS

Measures, controls and protects the 3 phases of your electric panel. Check the total consumption of your installation, protect each phase and guarantee the preventive maintenance of your installation.

## CVM-NET-MC Analyzer + EDS-3G + CBS-4-C

- + 1 MC3-250 Measuring transformer
- + 3 **WGC-25** Earth leakage transformers

www.circutor.es

CIRCUTOR, SA - Vial Sant Jordi, s/n 08232 Viladecavalls (Barcelona) Spain Tel. (+34) 93 745 29 00 - Fax: (+34) 93 745 29 14 central@circutor.es