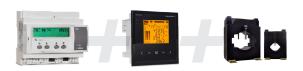

se 2 **CT** transformers with a ratio that matches that of the transformer installed in your installation.



LIGHTING EFFICIENCY KIT

**Includes:** 

EDS-3G + CVM-NET-MC + CBS-4-C + MC3 + WGS

Measures, controls and protects the 3 phases of your electric panel. Check the total consumption of your installation, protect each phase and guarantee the preventive maintenance of your installation.



Remotely group and control all parameters thanks to **EDS/EDS-3G**: a powerful energy manager with embedded PowerStudio, capable of displaying all electrical variables recorded by the power analyzers or other field devices with its built-in WEB and XML Server.



## CVM-NET4 Analyzer + EDS

+ 3 MC3 Efficient transformers





## Computer Smart III Regulator + EDS

+ 2 **CT** Measuring transformers





## CVM-NET-MC Analyzer + EDS-3G + CBS-4-C

- + 1 MC3-250 Measuring transformer
- + 3 **WGC-25** Earth leakage transformers





www.circutor.es



CIRCUTOR, SA - Vial Sant Jordi, s/n 08232 Viladecavalls (Barcelona) Spain Tel. (+34) 93 745 29 00 - Fax: (+34) 93 745 29 14 central@circutor.es





ماسند 🙀 اشاساسانسسننسر