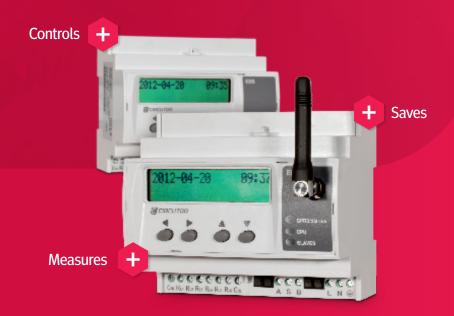

## **EFFICIENCY**

MEASUREMENT EFFICIENCY KIT

Includes:

EDS + CVM-NET4 + MC3

Control up to 4 different lines, (header, lighting, climate control, etc.) measure when, where and what you are consuming and reduce your consumption curve.