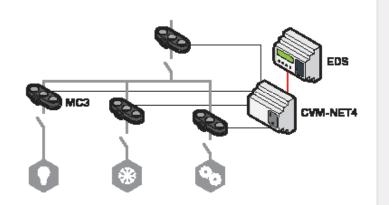

## **EFFICIENCY**

MEASUREMENT EFFICIENCY KIT

Includes:

EDS + CVM-NET4 + MC3

Control up to 4 different lines, (header, lighting, climate control, etc.) measure when, where and what you are consuming and reduce your consumption curve.

## CVM-NET4 Analyzer + EDS

+ 3 MC3 Efficient transformers