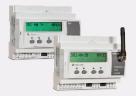

Use the capacitor bank currently installed in your installation, replacing the current regulator with the **Computer SMART III**. This regulator has a built-in power analyzer which, connected to the **EDS**, can not only check the status of the capacitor bank, preventing penalties imposed due to reactive energy consumption, but also generate the general consumption curve of your installation.

\* Choose 2 **CT** transformers with a ratio that matches that of the transformer installed in your installation.



LIGHTING EFFICIENCY KIT

**Includes:** 

EDS-3G + CVM-NET-MC + CBS-4-C + MC3 + WGS

Measures, controls and protects the 3 phases of your electric panel. Check the total consumption of your installation, protect each phase and guarantee the preventive maintenance of your installation.



Remotely group and control all parameters thanks to **EDS/EDS-3G**: a powerful energy manager with embedded PowerStudio, capable of displaying all electrical variables recorded by the power analyzers or other field devices with its built-in WEB and XML Server.



## CVM-NET4 Analyzer + EDS

+ 3 MC3 Efficient transformers





## Computer Smart III Regulator + EDS

+ 2 **CT** Measuring transformers





## CVM-NET-MC Analyzer + EDS-3G + CBS-4-C

- + 1 MC3-250 Measuring transformer
- + 3 **WGC-25** Earth leakage transformers





www.circutor.es



CIRCUTOR, SA - Vial Sant Jordi, s/n 08232 Viladecavalls (Barcelona) Spain Tel. (+34) 93 745 29 00 - Fax: (+34) 93 745 29 14 central@circutor.es





ماسند 🙀 اشاساسانسسننسر