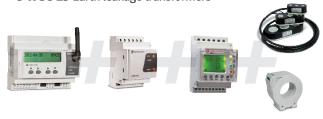

## CVM-NET-MC Analyzer + EDS-3G + CBS-4-C

- + 1 MC3-250 Measuring transformer
- + 3 **WGC-25** Earth leakage transformers

www.circutor.es

CIRCUTOR, SA - Vial Sant Jordi, s/n 08232 Viladecavalls (Barcelona) Spain Tel. (+34) 93 745 29 00 - Fax: (+34) 93 745 29 14 central@circutor.es