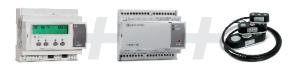

\* Choose 2 **CT** transformers with a ratio that matches that of the transformer installed in your installation.

LIGHTING EFFICIENCY KIT

**Includes:** 

EDS-3G + CVM-NET-MC + CBS-4-C + MC3 + WGS

Measures, controls and protects the 3 phases of your electric panel. Check the total consumption of your installation, protect each phase and guarantee the preventive maintenance of your installation.

## CVM-NET-MC Analyzer + EDS-3G + CBS-4-C

- + 1 MC3-250 Measuring transformer
- + 3 **WGC-25** Earth leakage transformers

www.circutor.es

CIRCUTOR, SA - Vial Sant Jordi, s/n 08232 Viladecavalls (Barcelona) Spain Tel. (+34) 93 745 29 00 - Fax: (+34) 93 745 29 14 central@circutor.es