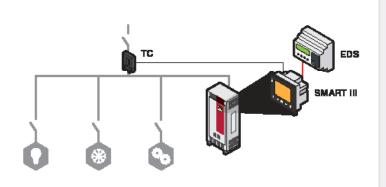

REACTIVE ENERGY EFFICIENCY KIT

Includes:

EDS + SMART III + CT\*

Use the capacitor bank currently installed in your installation, replacing the current regulator with the **Computer SMART III**. This regulator has a built-in power analyzer which, connected to the **EDS**, can not only check the status of the capacitor bank, preventing penalties imposed due to reactive energy consumption, but also generate the general consumption curve of your installation.

## Computer Smart III Regulator + EDS

+ 2 **CT** Measuring transformers