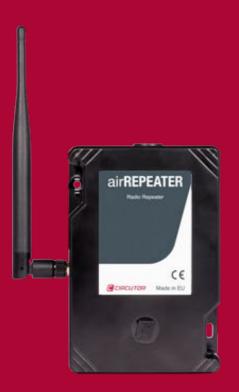

## airGATEWAY

Main component of the architecture

Converts RS-485 to a wireless medium

Generates the wireless architecture

Periodically monitors the network