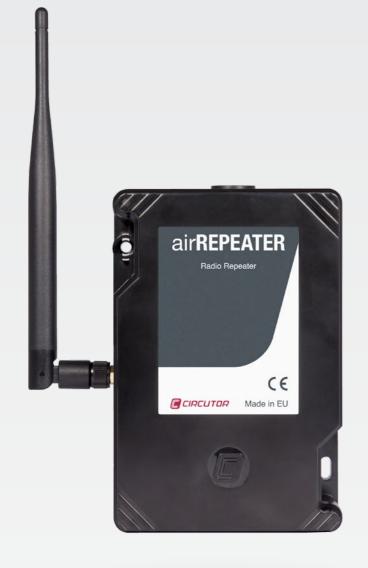

## airREPEATER

Performs the function of a router

Increases the radio signal

Enables the GATEWAY to increase its range

Enables connection with other routers