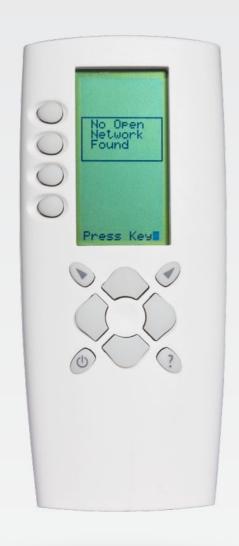

## airHANDZER

Measures the intensity of the radio signal

Fundamental for defining and designing optimal communications architecture

Helps choose the number and model of signal repeater units and their locations