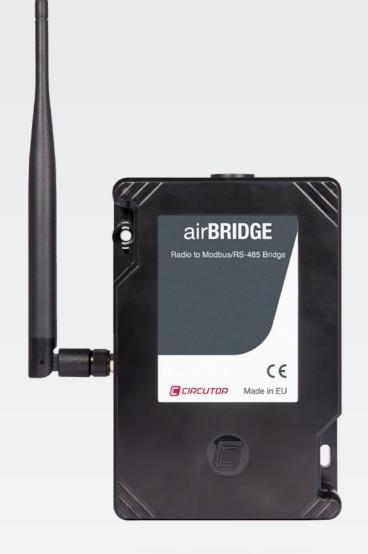

## airBRIDGE

Converts a wireless medium to RS-485

Enables network integration of MODBUS units

Performs router functions

Performs repeater functions