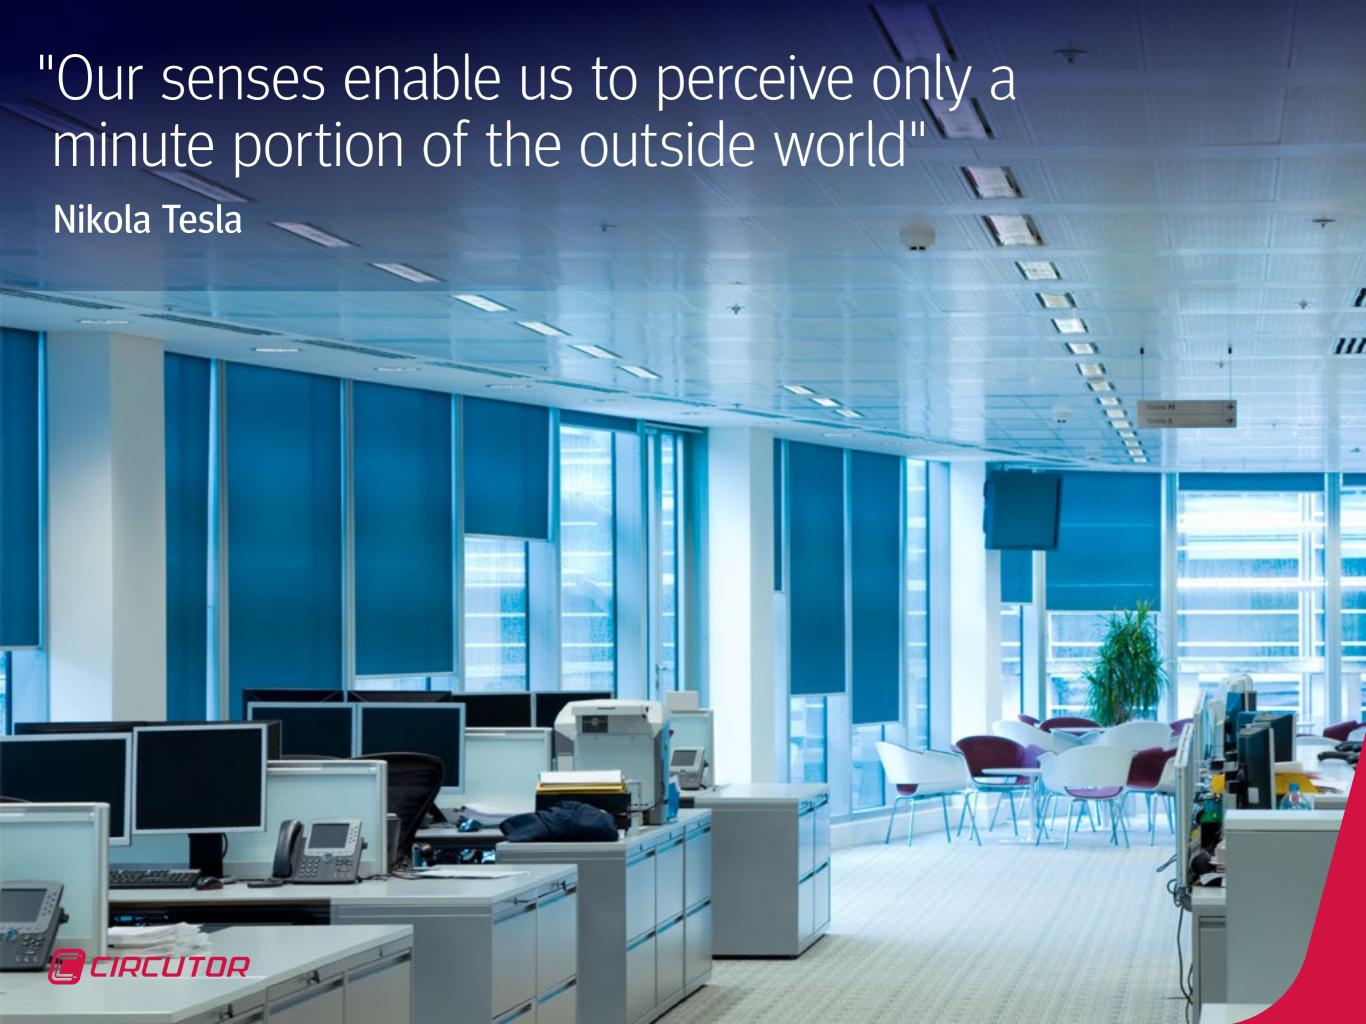

## airREPEATER

Performs the function of a router

Increases the radio signal

Enables the GATEWAY to increase its range

Enables connection with other routers