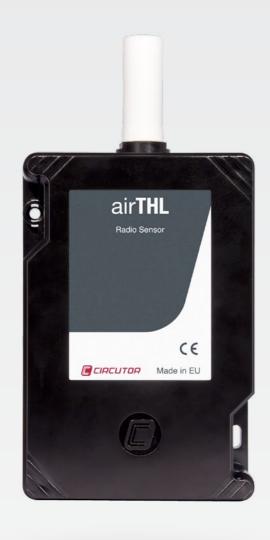

# AirLINK

Wireless communications system





#### Communications without limits





















#### Robust





Robust

plug & play





Robust

plug & play

Mobile





Robust

plug & play

Mobile

Compact





Robust

plug & play

Mobile

Compact

**Transparent** 





## airGATEWAY



Main component of the architecture



Converts RS-485 to a wireless medium



Generates the wireless architecture



Periodically monitors the network





## airREPEATER



Performs the function of a router



Increases the radio signal



Enables the GATEWAY to increase its range



Enables connection with other routers





## airBRIDGE



Converts a wireless medium to RS-485



Enables network integration of MODBUS units



Performs router functions



Performs repeater functions



# airTHL





Temperature probe



Humidity probe



Luxmeter



## airHANDZER





Measures the intensity of the radio signal

Fundamental for defining and designing optimal communications architecture

Helps choose the number and model of signal repeater units and their locations



# airLINK architecture



### Industry

Essential for communicating between devices installed in partitions and mobile equipment

Avoids costs of wiring and other infrastructure

All the advantages of wireless communications







Energy efficiency technology



Tel. (+34) **93 745 29 00** 

Fax: (+34) **93 745 29 14** 

central@circutor.es

Vial Sant Jordi, s/n 08232 Viladecavalls (Barcelona) Spain