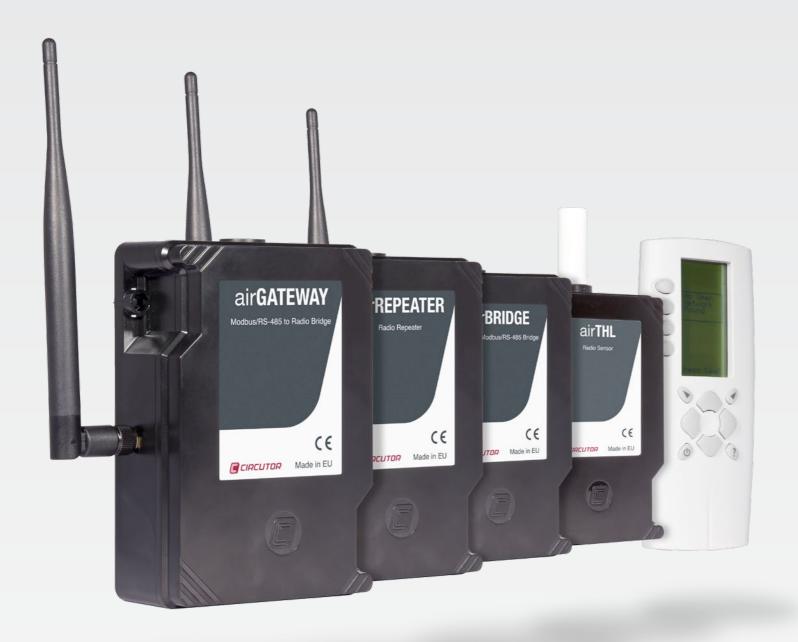

## airGATEWAY

Main component of the architecture

Converts RS-485 to a wireless medium

Generates the wireless architecture

Periodically monitors the network

## airREPEATER

Performs the function of a router

Increases the radio signal

Enables the GATEWAY to increase its range

Enables connection with other routers

## airBRIDGE

Converts a wireless medium to RS-485

Enables network integration of MODBUS units

Performs router functions

Performs repeater functions

# airTHL

Temperature probe

Humidity probe

Luxmeter