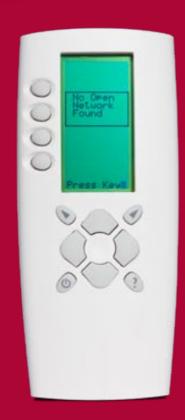

## airHANDZER

Measures the intensity of the radio signal

Fundamental for defining and designing optimal communications architecture

Helps choose the number and model of signal repeater units and their locations