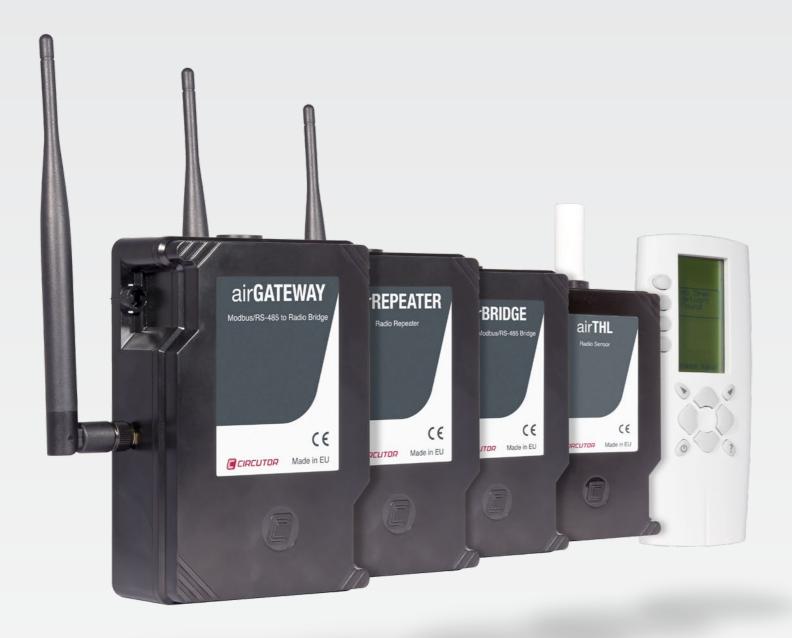

## airGATEWAY

Main component of the architecture

Converts RS-485 to a wireless medium

Generates the wireless architecture

Periodically monitors the network

## airREPEATER

Performs the function of a router

Increases the radio signal

Enables the GATEWAY to increase its range

Enables connection with other routers

## airBRIDGE

Converts a wireless medium to RS-485

Enables network integration of MODBUS units

Performs router functions

Performs repeater functions

# airTHL

Temperature probe

Humidity probe

Luxmeter