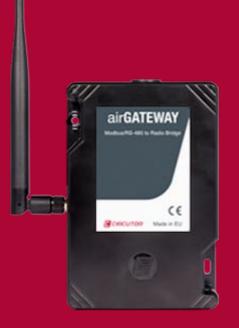

## airBRIDGE

Converts a wireless medium to RS-485

Enables network integration of MODBUS units

Performs router functions

Performs repeater functions