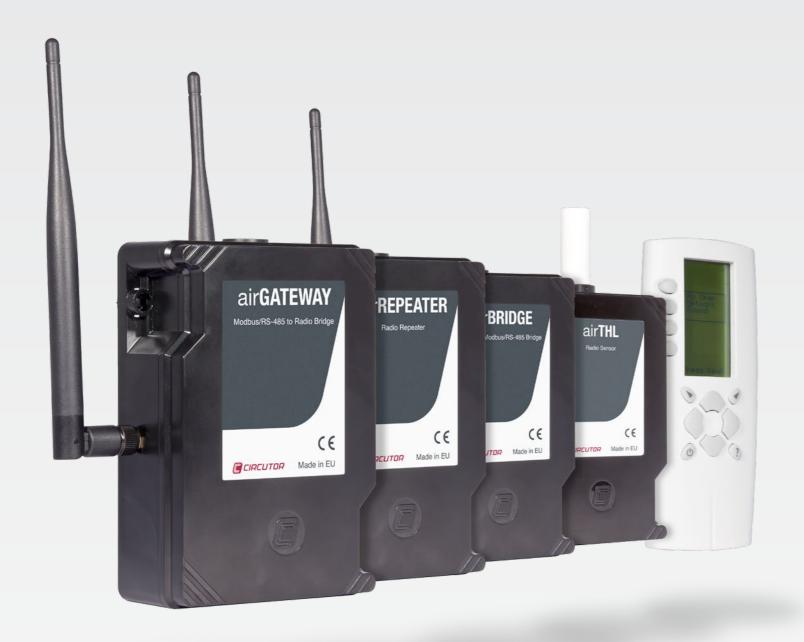

## airGATEWAY

Main component of the architecture

Converts RS-485 to a wireless medium

Generates the wireless architecture

Periodically monitors the network

## airREPEATER

Performs the function of a router

Increases the radio signal

Enables the GATEWAY to increase its range

Enables connection with other routers

## airBRIDGE

Converts a wireless medium to RS-485

Enables network integration of MODBUS units

Performs router functions

Performs repeater functions

# airTHL

Temperature probe

Humidity probe

Luxmeter