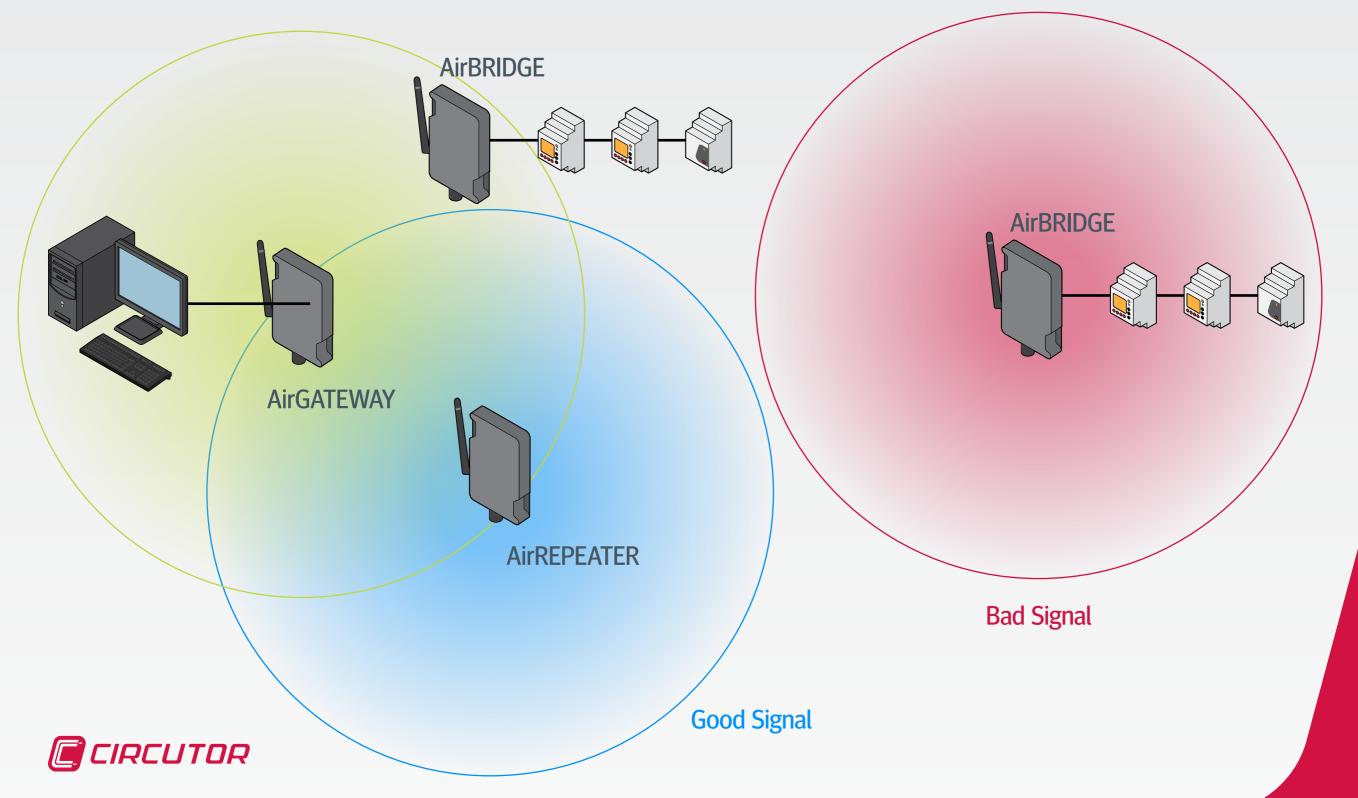

## airGATEWAY

Main component of the architecture

Converts RS-485 to a wireless medium

Generates the wireless architecture

Periodically monitors the network

## airREPEATER

Performs the function of a router

Increases the radio signal

Enables the GATEWAY to increase its range

Enables connection with other routers

## airBRIDGE

Converts a wireless medium to RS-485

Enables network integration of MODBUS units

Performs router functions

Performs repeater functions