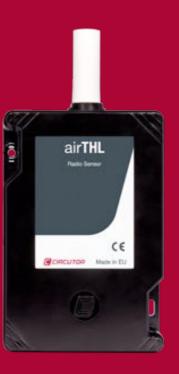

# AirLINK

Wireless communications system





#### Communications without limits





















#### Robust





Robust

plug & play





Robust

plug & play

Mobile





Robust

plug & play

Mobile

Compact





Robust

plug & play

Mobile

Compact

**Transparent** 





## airGATEWAY



Main component of the architecture



Converts RS-485 to a wireless medium



Generates the wireless architecture



Periodically monitors the network





## airREPEATER



Performs the function of a router



Increases the radio signal



Enables the GATEWAY to increase its range



Enables connection with other routers





## airBRIDGE



Converts a wireless medium to RS-485



Enables network integration of MODBUS units



Performs router functions



Performs repeater functions



# airTHL





Temperature probe



Humidity probe



Luxmeter



## airHANDZER





Measures the intensi