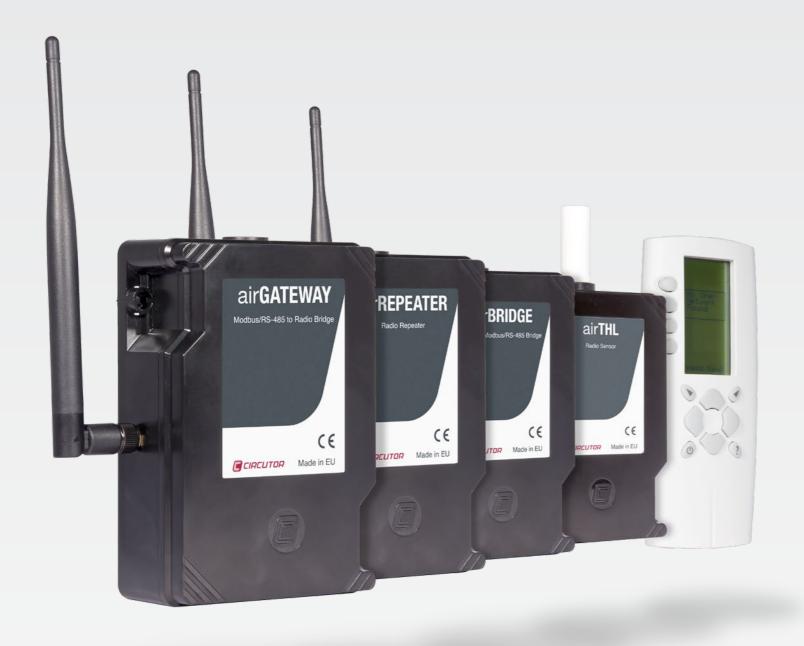

## airGATEWAY

Main component of the architecture

Converts RS-485 to a wireless medium

Generates the wireless architecture

Periodically monitors the network

## airREPEATER

Performs the function of a router

Increases the radio signal

Enables the GATEWAY to increase its range

Enables connection with other routers

## airBRIDGE

Converts a wireless medium to RS-485

Enables network integration of MODBUS units

Performs router functions

Performs repeater functions

# airTHL

Temperature probe

Humidity probe

Luxmeter